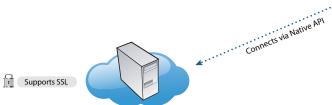

### **Email System**

Cloud or On-Premise

- · Microsoft Exchange Server
- Office 365
- · Exchange Online
- · Hosted Exchange
- Gmail
- · IBM Notes and Domino
- IBM Verse
- IBM SmartCloud
- · Novell GroupWise