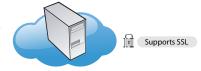

#### **CRM System** Cloud or On-Premise

- Salesforce
- · Microsoft Dynamics CRM
- · Microsoft Dynamics NAV
- SAP Cloud for Customer (C4C)
- · Oracle Sales Cloud
- · Oracle CRM On Demand
- NetSuite
- SugarCRM
- Infor CRM (Saleslogix)
- Sage CRM
- SuiteCRM
- GoldMine
- 1CRM
- InteleCRM