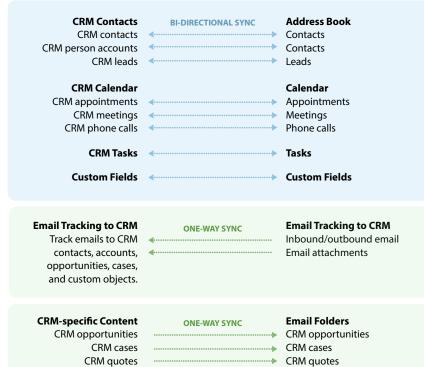

## **Riva CRM Integration**

Advanced, server-to-server integration for CRM and email systems

**CRM** orders

CRM custom objects

CRM projects

# What Riva Syncs\*

\* May vary by Riva edition and CRM / email system. Professional services required to sync custom fields / objects. Contact us to discuss your sync requirements.

**CRM** orders

**CRM** projects

CRM custom objects