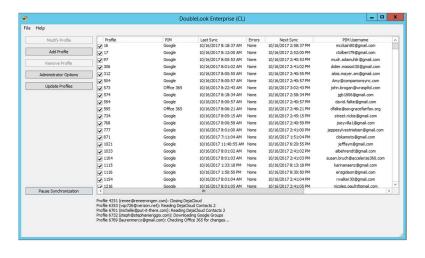

#### DoubleLook Enterprise

Server side automatic sync from GoldMine to Google, Office 365 and DejaCloud

- Server side Google Sync
- Staff scheduling
- Realtime Google Sync
- Office 365/Exchange
- DejaCloud/DejaOffice

Typically 10-50 users, IT admin, automated sync for cell phones.