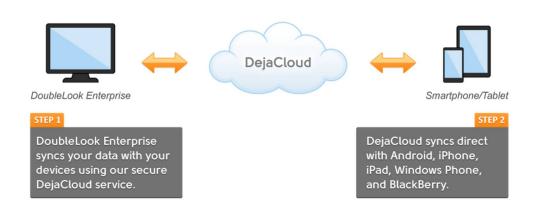

#### DoubleLook Enterprise

Server side automatic sync from GoldMine to Google, Office 365 and DejaCloud

- Server side Google Sync
- Staff scheduling
- Realtime Google Sync
- Office 365/Exchange
- DejaCloud/DejaOffice

Typically 10-50 users, IT admin, automated sync for cell phones.

# DejaCloud Sync Automatic Push Sync

Proprietary Sync Protocol Faster than (heck)

Uses XMPP Push – Can synchronize a new appointment from Mobile to PC in about five seconds.

Push works both ways, GoldMine to DejaCloud. Only 4 hours of down time so far in 2017 (< 0.01%)