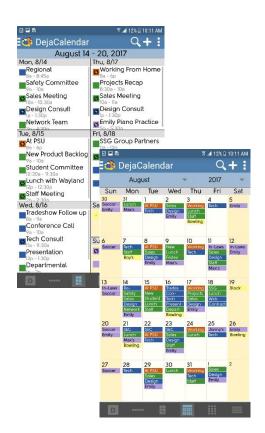

## DejaOffice CRM for iPhone and Android

Contacts, Calendar, To-Do items, Notes, Expenses. Contact Notes and Histories

Location for Meetings Templates and Voice

Free download from Google and Apple App store. Connects using USB, Wi-Fi, Bluetooth, and DejaCloud Sync