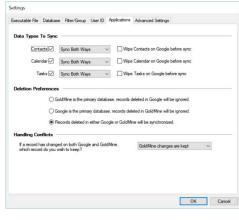

### CompanionLink Professional

Synchronize GoldMine to Google, Outlook, DejaCloud

- Filters and Groups
- Calendar mapping
- Contact Notes and Histories
- User defined fields
- Automatic "Push" Sync

Five Profiles (Sync Destinations)