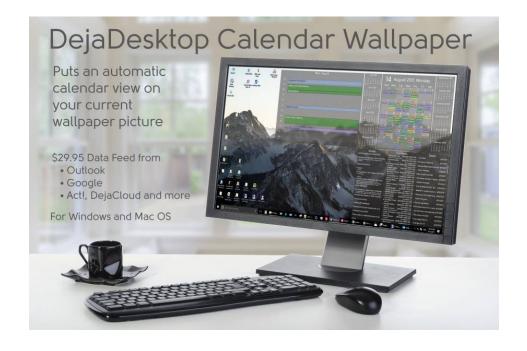

### DejaDesktop Calendar Wallpaper Your daily agenda on your screen backdrop picture!

See today's schedule before you open GoldMine.

- Day View
- Month View
- Look-ahead months
- Quick Contacts
- To-do List

\$29.95 for one computer \$49.95 for three computers