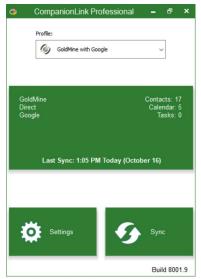

### CompanionLink Professional

Synchronize GoldMine to Google, Outlook, DejaCloud

- Filters and Groups
- Calendar mapping
- Contact Notes and Histories
- User defined fields
- Automatic "Push" Sync

Five Profiles (Sync Destinations)