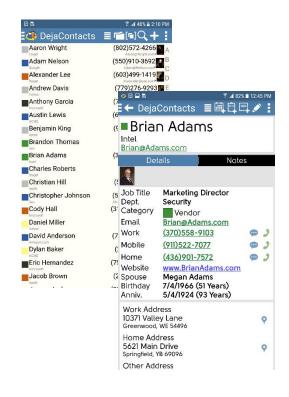

## DejaOffice CRM for iPhone and Android

Contacts, Calendar, To-Do items, Notes, Expenses. Contact Notes and Histories

Location for Meetings Templates and Voice

Free download from Google and Apple App store. Connects using USB, Wi-Fi, Bluetooth, and DejaCloud Sync